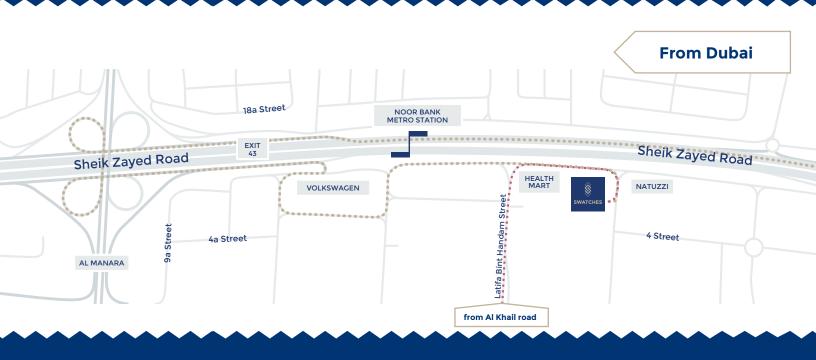

## SWATCHES - Smark Building - Office n 3 - 1st floor - T +971 4 338 3341 - info@swatches.ae

• From Sheik Zayed Road, take Exit 43, Al Manara Road. Proceed straight and follow for Noor Bank metro station. Go

• around Volkswagen showroom, to take the service road to Oasis Center . Just after the cross with Latifa Bint Hamdan

Street, you will find Smark building on the right. The entrance to SWATCHES office is on left side of the building.

From Al Khail Road take Exit 24, Latifa Bint Handam. Keep go straight until you see Health Marth on the corner. Turn
right and you will find Smark Building.

www.swatchestrading.com