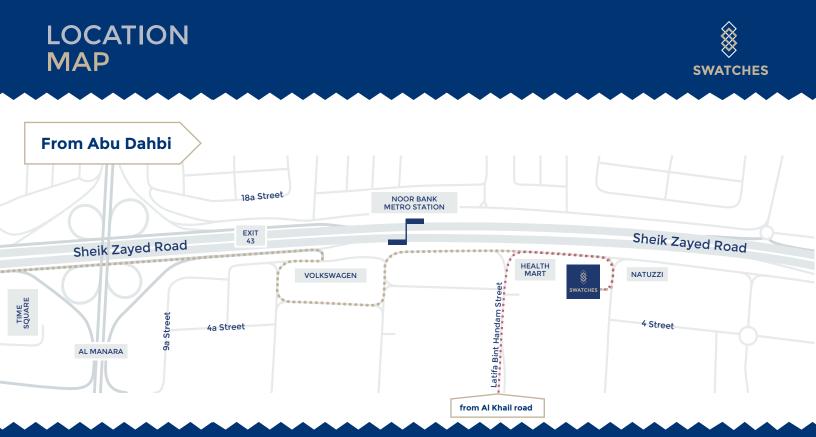

## SWATCHES - Smark Building - Office n 3 - 1st floor - T +971 4 338 3341 - info@swatches.ae

• From Sheik Zayed Road, take Exit 43, Al Manara Road. Proceed straight and follow for Noor Bank metro station. Go

• around Volkswagen showroom, to take the service road to Oasis Center . Just after the cross with Latifa Bint Hamdan

Street, you will find Smark building on the right. The entrance to SWATCHES office is on left side of the building.

From Al Khail Road take Exit 24, Latifa Bint Handam. Keep go straight until you see Health Marth on the corner. Turn
right and you will find Smark Building.

www.swatchestrading.com